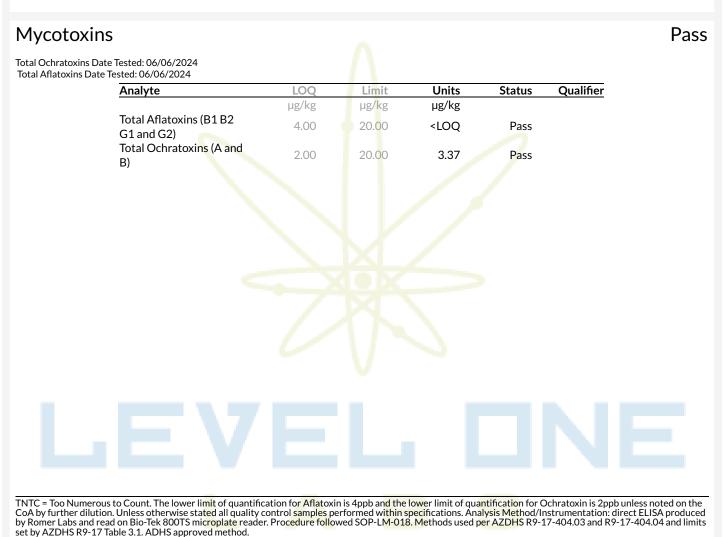

Qualifiers: Date Tested: 06/07/2024 12:00 am

TNTC = Too Numerous to Count. The lower limit of quantification for E. coli is 10 CFU/g unless noted on the CoA by further dilution. Unless otherwise stated all quality control samples performed within specifications. Analysis Method/Instrumentation: E. coli plating via 3M Petrifilm per SOP-LM-019, Salmonella spp. And Aspergillus spp. detection by Bio-Rad CFX96 Deep Well real-time PCR per SOP-LM-016 & SOP-LM-017. Methods used per AZDHS R9-17-404.04 and microbial limits set by AZDHS R9-17 Table 3.1. ADHS approved method for microbials for all listed organisms.